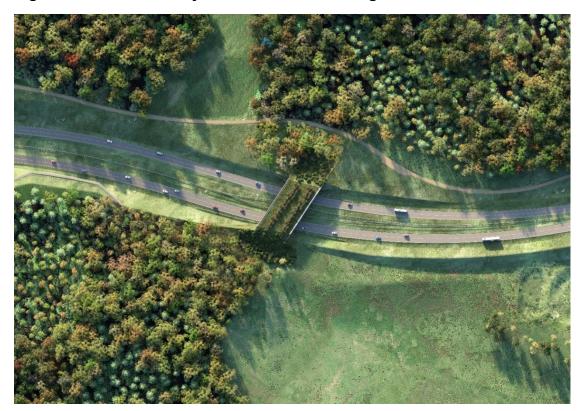

### The Nursery Woodland green bridge

**Figure C-1** below illustrates the retained woodland, woodland planting and instant hedgerows for the Nursery Woodland green bridge and how it will integrate with the wider landscape elements.

Figure C-1 - The Nursery Woodland Green bridge